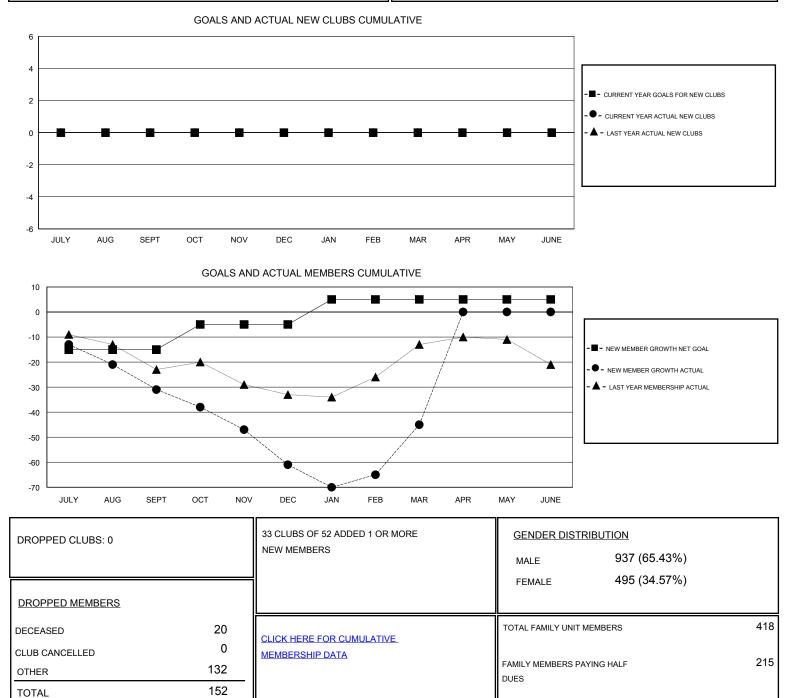

## Gary Wond

| GMT: Gary                  | Wong          | LOCATION WASHINGTON |               |                            |                                                                |                                                              |                                                    |
|----------------------------|---------------|---------------------|---------------|----------------------------|----------------------------------------------------------------|--------------------------------------------------------------|----------------------------------------------------|
| Clubs                      |               |                     |               | Members                    |                                                                |                                                              |                                                    |
| RESULTS FOR 2016-2017      |               |                     |               | RESULTS FOR 2016-2017      |                                                                |                                                              |                                                    |
| QUARTER                    | NEW CLUB GOAL | NEW CLUBS           | DROPPED CLUBS | QUARTER                    | NEW MEMBER GROWTH<br>NET GOAL (not reinstated<br>or transfers) | NEW MEMBER<br>GROWTH ACTUAL (not<br>reinstated or transfers) | DROPPED<br>MEMBERS ACTUAL<br>(including transfers) |
| JULY/AUG/SEPT              | 0             | 0                   | 0             | JULY/AUG/SEPT              | -15<br>10                                                      | 25<br>36                                                     | 56<br>66                                           |
| OCT/NOV/DEC<br>JAN/FEB/MAR | 0             | 0                   | 0             | OCT/NOV/DEC<br>JAN/FEB/MAR | 10                                                             | 46                                                           | 30                                                 |
| APR/MAY/JUNE               | 0             | 0                   | 0             | APR/MAY/JUNE               | 0                                                              | 0                                                            | 0                                                  |